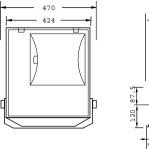

-proof |  |
| Product Data                    |                                              |  |
| Full product code               | 911400433780                                 |  |
| Order product name              | SMF383 SON-T250W 240V-50Hz                   |  |
| Order code                      | 911400433780                                 |  |
| Numerator - Quantity Per Pack   | 1                                            |  |
| Numerator - Packs per outer box | 1                                            |  |
| Material Nr. (12NC)             | 911400433780                                 |  |
| Net Weight (Piece)              | 11.899 kg                                    |  |

Datasheet, 2017, November 8 data subject to change

## Tango MMF383

#### **Dimensional drawing**





MMF383