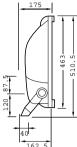

roof |  |
| Product Data                    |                                              |  |
| Full product code               | 911400433780                                 |  |
| Order product name              | SMF383 SON-T250W 240V-50Hz                   |  |
| Order code                      | 911400433780                                 |  |
| Numerator - Quantity Per Pack   | 1                                            |  |
| Numerator - Packs per outer box | 1                                            |  |
| Material Nr. (12NC)             | 911400433780                                 |  |
| Net Weight (Piece)              | 11.899 kg                                    |  |

Datasheet, 2017, November 8 data subject to change

## Tango MMF383

#### **Dimensional drawing**





MMF383