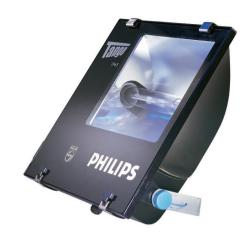

# Tango MMF383

## SMF383 SON-T250W 240V-50Hz

SON-T - 250 W

A compact and sturdy family of floodlights complete with integral gear, particularly suited for surface lighting using metal halide or high-pressure sodium lamps. Its all-weather construction is designed for simple cleaning and speedy servicing.